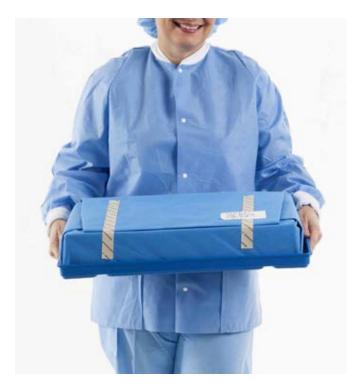

## SIMPLE SOLUTIONS FOR HIGH-TECH ROBOTIC INSTRUMENTS

Once looked at as futuristic, today, robot-assisted surgery is now part of the surgical landscape. Packaging and storage of high-tech cameras represents a new challenge for the CSSD.

This issue can be solved combining the HALYARD\* XL-transportation with SMART-FOLD\* or QUICK CHECK\* sterilisation wrap.

Due to its size (OD: 43 x 69.7cm; ID: 41.9 x 67.6cm), the XL transportation tray can accommodate camera trays used in robot-assisted surgery.

The XL polypropylene transport tray is used to lift, and support wrapped robotic trays. The transport trays are reusable after cleaning and decontamination.