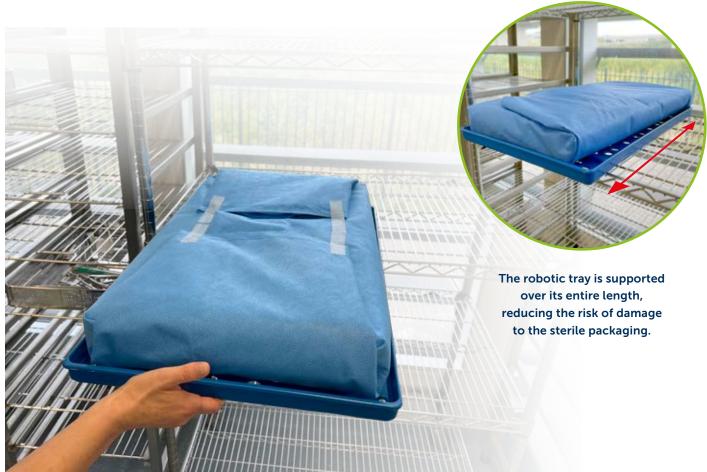

The XL polypropylene transport tray is used to lift, and support wrapped robotic trays. The transport trays are reusable after cleaning and decontamination.